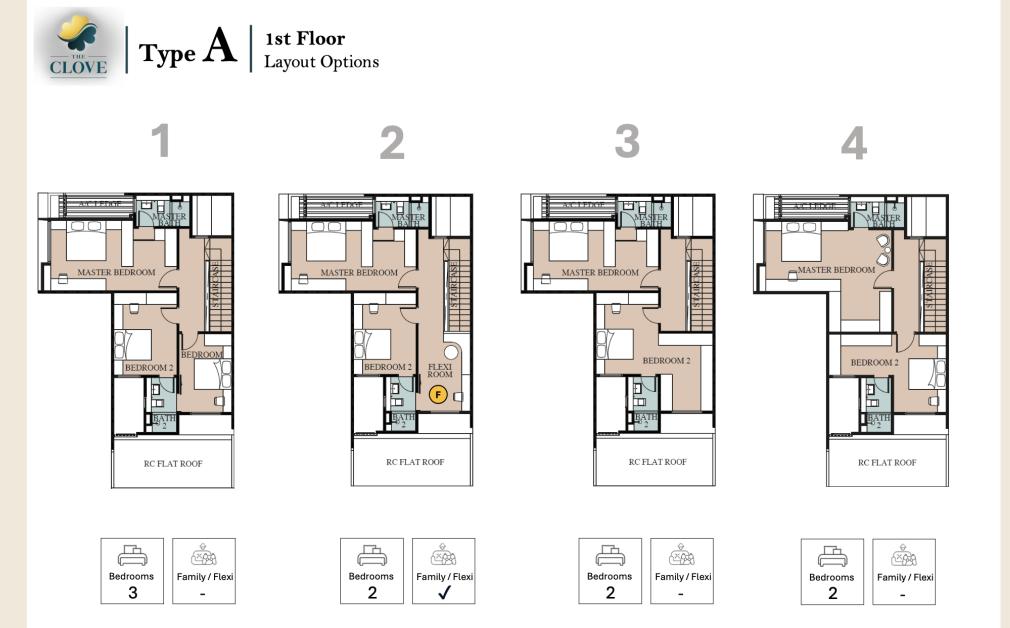

and contents contained in this advertisement are artist's impression only. The information contained herein is subject to change without notification as may be required by the relevant authorities or developer.



#### **Create Your Own Nooks and Spaces**



All visuals and contents contained in this advertisement are artist's impression only. The information contained herein is subject to change without notification as may be required by the relevant authorities or developer.

All visuals and contents contained in this advertisement are artist's impression only. The information contained herein is subject to change without notification as may be required by the relevant authorities or developer.

# **TYPE A – LAYOUT PLAN (GROUND FLOOR)**







## **TYPE A – LAYOUT PLAN (1st FLOOR)**





#### **TYPE B – LAYOUT PLAN (GROUND FLOOR)**

**Type B** G Floor Layout Options







## **TYPE B – LAYOUT PLAN (1st FLOOR)**