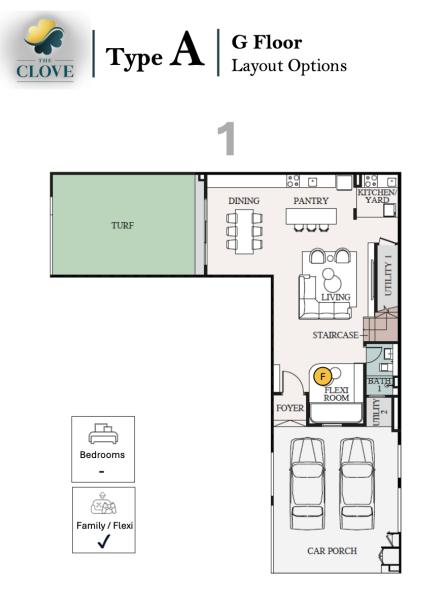

)** 



#### TYPE B (Corner)







All visuals and contents contained in this advertisement are artist's impression only. The information contained herein is subject to change without notification as may be required by the relevant authorities or developer.



#### **Create Your Own Nooks and Spaces**



All visuals and contents contained in this advertisement are artist's impression only. The information contained herein is subject to change without notification as may be required by the relevant authorities or developer.

All visuals and contents contained in this advertisement are artist's impression only. The information contained herein is subject to change without notification as may be required by the relevant authorities or developer.

# **TYPE A – LAYOUT PLAN (GROUND FLOOR)**







## **TYPE A – LAYOUT PLAN (1st FLOOR)**





#### **TYPE B – LAYOUT PLAN (GROUND FLOOR)**

**Type B** G Floor Layout Options







## **TYPE B – LAYOUT PLAN (1st FLOOR)**