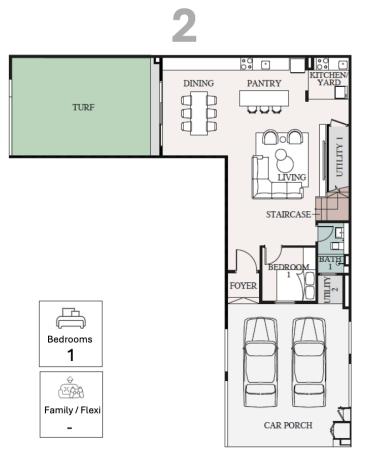

* 



#### TYPE B (Corner)







All visuals and contents contained in this advertisement are artist's impression only. The information contained herein is subject to change without notification as may be required by the relevant authorities or developer.



#### **Create Your Own Nooks and Spaces**



All visuals and contents contained in this advertisement are artist's impression only. The information contained herein is subject to change without notification as may be required by the relevant authorities or developer.

All visuals and contents contained in this advertisement are artist's impression only. The information contained herein is subject to change without notification as may be required by the relevant authorities or developer.

# **TYPE A – LAYOUT PLAN (GROUND FLOOR)**







## **TYPE A – LAYOUT PLAN (1st FLOOR)**





#### **TYPE B – LAYOUT PLAN (GROUND FLOOR)**

**Type B** G Floor Layout Options







## **TYPE B – LAYOUT PLAN (1st FLOOR)**